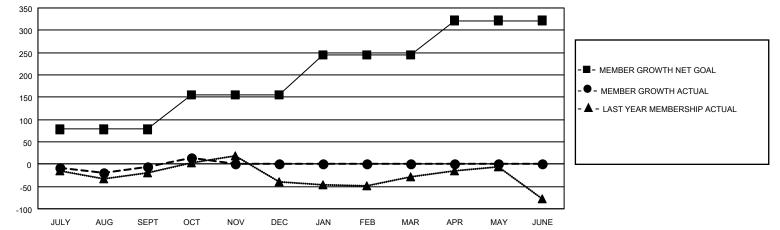

- - CURRENT YEAR GOALS FOR NEW CLUBS
- - CURRENT YEAR ACTUAL NEW CLUBS
- ▲ LAST YEAR ACTUAL NEW CLUBS

GOALS AND ACTUAL MEMBERS CUMULATIVE

| DROPPED CLUBS: 3 |     | 68 CLUBS OF 214 ADDED 1 OR<br>MORE NEW MEMBERS | GENDER DISTRIBUTION               |                |  |
|------------------|-----|------------------------------------------------|-----------------------------------|----------------|--|
|                  |     |                                                | MALE                              | 2,831 (67.04%) |  |
|                  |     |                                                | FEMALE                            | 1,392 (32.96%) |  |
| DROPPED MEMBERS  |     |                                                | NON BINARY                        | 0 (0.00%)      |  |
| DECEASED         | 23  |                                                | PREFER NOT TO ANSWER              | 0 (0.00%)      |  |
| CLUB CANCELLED   | 0   |                                                | TOTAL FAMILY UNIT MEMBERS         | 945            |  |
| OTHER            | 109 | CLICK HERE FOR CUMULATIVE                      | TOTAL FAMILT UNIT MEMBERS         | 940            |  |
| TOTAL            | 132 | MEMBERSHIP DATA                                | FAMILY MEMBERS PAYING HAL<br>DUES | F 482          |  |
|                  |     |                                                |                                   |                |  |