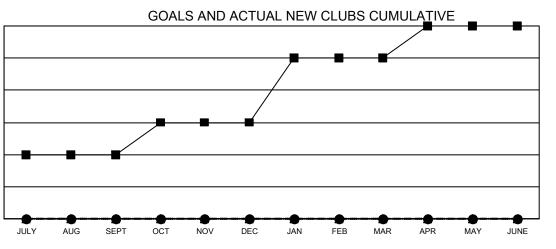

- - CURRENT YEAR GOALS FOR NEW CLUBS
- - CURRENT YEAR ACTUAL NEW CLUBS
- ▲ LAST YEAR ACTUAL NEW CLUBS

GOALS AND ACTUAL MEMBERS CUMULATIVE

| DROPPED CLUBS: 3 |     | 68 CLUBS OF 214 ADDED 1 OR<br>MORE NEW MEMBERS | GENDER DISTRIBUTION               |                |  |
|------------------|-----|------------------------------------------------|-----------------------------------|----------------|--|
|                  |     |                                                | MALE                              | 2,831 (67.04%) |  |
|                  |     |                                                | FEMALE                            | 1,392 (32.96%) |  |
| DROPPED MEMBERS  |     |                                                | NON BINARY                        | 0 (0.00%)      |  |
| DECEASED         | 23  |                                                | PREFER NOT TO ANSWER              | 0 (0.00%)      |  |
| CLUB CANCELLED   | 0   |                                                | TOTAL FAMILY UNIT MEMBERS         | 945            |  |
| OTHER            | 109 | CLICK HERE FOR CUMULATIVE                      | TOTAL FAMILT UNIT MEMBERS         | 940            |  |
| TOTAL            | 132 | MEMBERSHIP DATA                                | FAMILY MEMBERS PAYING HAL<br>DUES | F 482          |  |
|                  |     |                                                |                                   |                |  |